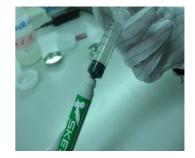

Fill ink into pen. And then, fill reducer with using other syringe.

Put back stirring ball, inside plug and lid, then close cap.

Shake pen to stir ink inside.

Push pen point on paper to soak ink in pen tip. (Pumping)
It's ready to start repair failure.

Max capacity: 3.0ml to 0.4ml ± 0.5ml. 3.0ml of ink and reducer is adequate dosage.

Distributed by