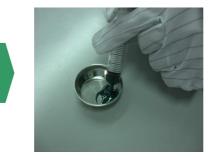

## Preparing and how to use SKETT-PEN

Open lid. Rotate it in clockwise rotation.

Take inside plug and stirring ball out. (Be careful not to lose)

Keep the pen as this picture and go on next step.

Pull portion size of ink and reducer according to diluted amount.

Fill ink into pen. And then, fill reducer with using other syringe.

Put back stirring ball, inside plug and lid, then close cap.

Shake pen to stir ink inside.

Push pen point on paper to soak ink in pen tip. (Pumping)
It's ready to start repair failure.