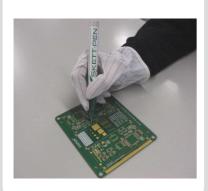

## Preparing and how to use SKETT-PEN

Open lid. Rotate it in clockwise rotation.

Take inside plug and stirring ball out. (Be careful not to lose)

Keep the pen as this picture and go on next step.

Pull portion size of ink and reducer according to diluted amount.

Fill ink into pen. And then, fill reducer with using other syringe.

Put back stirring ball, inside plug and lid, then close cap.

Shake pen to stir ink inside.

Push pen point on paper to soak ink in pen tip. (Pumping)
It's ready to start repair failure.