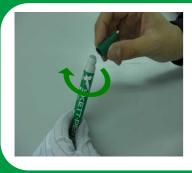

## Preparing and how to use SKETT-PEN

Open lid. Rotate it in clockwise rotation.

Take inside plug and stirring ball out. (Be careful not to lose)

Keep the pen as this picture and go on next step.

Pull portion size of ink and reducer according to diluted amount.