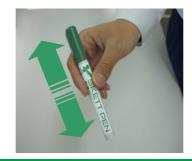

## Preparing and how to use SKETT-PEN

Open lid. Rotate it in clockwise rotation.

Take inside plug and stirring ball out. (Be careful not to lose)

Keep the pen as this picture and go on next step.

Pull portion size of ink and reducer according to diluted amount.