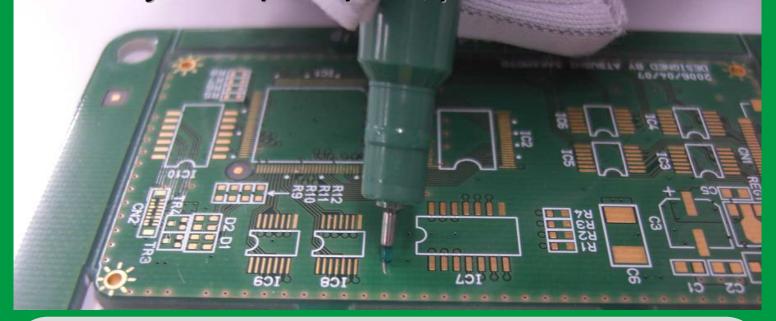

# SKETT-PEN

# Makes your repair quick, precise and skillful.



SKETT-PEN is innovative tool specialized for repairing solder mask defect of P.W.B.

By adding some reducer, solder mask ink which is be used in your factory can be filled in and used.

\*Some types of ink are not be used for SKETT-PEN. We recommend UV curing type solder mask ink for use.

#### -Features-

Easy to carry and handle it, so that anyone can do repair work anywhere, anytime.

It reduces unevenness of repair result.

Two type of pen point, thinner and thicker, are replaceable.

Stirring ball inside the pen helps ink to get constant viscosity anytime.

Once the pen is filled, it usually can be used for about 1-2 months.

\*It's changed by frequency of usage and type of ink.

### Image of repair work







## Preparing and how to use SKETT-PEN











Open lid. Rotate it in