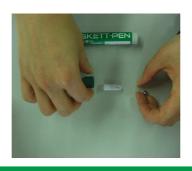

## Preparing and how to use SKETT-PEN

Open lid. Rotate it in clockwise rotation.

Take inside plug and stirring ball out. (Be careful not to lose)

Keep the pen as this picture and go on next step.

Pull portion size of ink and reducer according to diluted amount.

Fill ink into pen. And then, fill reducer with using other syringe.

Put back stirring ball, inside plug and lid, then close cap.

Shake pen to stir ink inside.

Push pen point on paper to soak ink in pen tip. (Pumping)
It's ready to start repair failure.