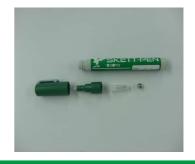

#### -Features-

Easy to carry and handle it, so that anyone can do repair work anywhere, anytime.

It reduces unevenness of repair result.

Two type of pen point, thinner and thicker, are replaceable.

Stirring ball inside the pen helps ink to get constant viscosity anytime.

## Preparing and how to use SKETT-PEN

Open lid. Rotate it in clockwise rotation.

Take inside plug and stirring ball out. (Be careful not to lose)

Keep the pen as this picture and go on next step.

Pull portion size of ink and reducer according to diluted amount.