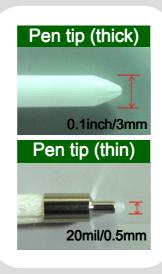

#### -Features-

Easy to carry and handle it, so that anyone can do repair work anywhere, anytime.

It reduces unevenness of repair result.

Two type of pen point, thinner and thicker, are replaceable.

Stirring ball inside the pen helps ink to get constant viscosity anytime.