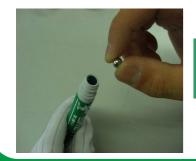

## Preparing and how to use SKETT-PEN

Open lid. Rotate it in clockwise rotation.

Take inside plug and stirring ball out. (Be careful not to lose)

Keep the pen as this picture and go on next step.

Pull portion size of ink and reducer according to diluted amount.

Fill ink into pen. And then, fill reducer with using other syringe.

Put back stirring ball, inside plug and lid, then close cap.

Shake pen to stir ink inside.

Push pen point on paper to soak ink in pen tip. (Pumping)
It's ready to start repair failure.