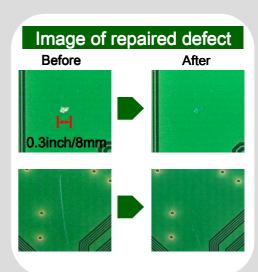

# SKETT-PEN

# Makes your repair quick, precise and skillful.



SKETT-PEN is innovative tool specialized for repairing solder mask defect of P.W.B.

By adding some reducer, solder mask ink which is be used in your factory can be filled in and used.

\*Some types of ink are not be used for SKETT-PEN. We recommend UV curing type solder mask ink for use.

#### -Features-

Easy to carry and handle it, so that anyone can do repair work anywhere, anytime.

It reduces unevenness of repair result.

Two type of pen point, thinner and thicker, are replaceable.

Stirring ball inside the pen helps ink to get constant viscosity anytime.

Once the pen is filled, it usually can be used for about 1-2 months.

\*It's changed by frequency of usage and type of ink.

### Image of repair work







## Preparing and how to use SKETT-PEN











Open lid. Rotate it in clockwise rotation.

Take inside plug and stirring ball out. (Be careful not to lose)

Keep the pen as this picture and go on next step.







Pull portion size of ink and reducer according to diluted amount.



Fill ink into pen. And then, fill reducer with using other syringe.



Put back stirring ball, inside plug and lid, then close cap.



Shake pen to stir ink inside.



Push pen point on paper to soak ink in pen tip. (Pumping)
It's ready to start repair failure.

Max capacity: 3.0ml to 0.4ml ± 0.5ml. 3.0ml of ink and reducer is adequate dosage.

Distributed by