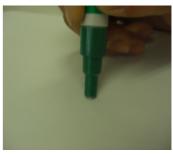

#### 4. Pumping to soak ink in pen point

Put back stirring ball, inside plug and lid, then close cap.

Shake the pen to stir ink inside.

Push pen point on paper to soak ink in pen point. (Pumping)