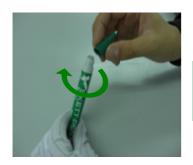

#### 4. Pumping to soak ink in pen point

Put back stirring ball, inside plug and lid, then close cap.

Shake the pen to stir ink inside.

Push pen point on paper to soak ink in pen point. (Pumping)