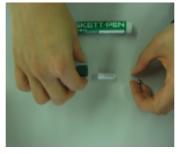

## 2. Open up

Take inside plug and stirring ball out. (Be careful not to lose)

Keep the pen as this and go on next step.