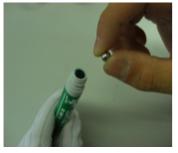

## 2. Open up

Take inside plug and stirring ball out. (Be careful not to lose)

Keep the pen as this and go on next step.