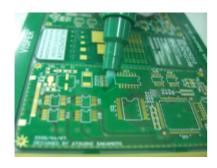

## 5 . Coat ink on failure, cure the ink with UV curing system.

## **NO IMAGE**

Apply ink on failure. It makes better to use different pen point for the size of failure.

Cure the PWB with UV curing system, etc.