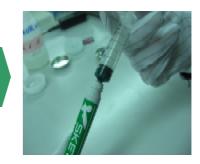

Fill ink to pen. And then, fill reducer with using other syringe.

Continue to back page