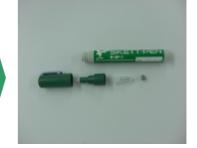

#### Preparing items.

- -Main unit of SKETT-PEN (Pen is shipped with its pen point inserted)
- -1 set of Globe

- -2 piece of syringe
- -2 piece of Paint saucer
- -Pen point (Small or thick)