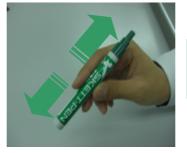

#### 4. Pumping to soak ink in pen point

Put back stirring ball, inside plug and lid, then close cap.

Shake the pen to stir ink inside.

Push pen point on paper to soak ink in pen point. (Pumping)