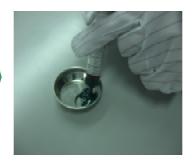

## 3. Preparing of ink

Take some ink and reducer into paint saucers.

Max capacity:

3.0ml to 4.0ml  $\pm$  0.3ml to 0.5ml

->See FAQ.

Pull portion size of ink and reducer from paint saucer according to diluted amount.