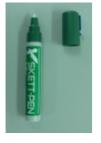

#### Preparing items.

- -Main unit of SKETT-PEN (Pen is shipped with its pen point inserted)
- -1 set of Globe

- -2 piece of syringe
- -2 piece of Paint saucer
- -Pen point (Small or thick)

## 2. Open up

Take inside plug and stirring ball out. (Be careful not to lose)

Keep the pen as this and go on next step.