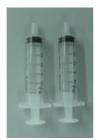

#### Preparing items.

- -Main unit of SKETT-PEN (Pen is shipped with its pen point inserted)
- -1 set of Globe

- -2 piece of syringe
- -2 piece of Paint saucer
- -Pen point (Small or thick)

## 3. Preparing of ink

Take some ink and reducer into paint saucers.

Max capacity:

3.0ml to 4.0ml  $\pm$  0.3ml to 0.5ml

->See FAQ.

Pull portion size of ink and reducer from paint saucer according to diluted amount.

Fill ink to pen. And then, fill reducer with using other syringe.

Continue to back page